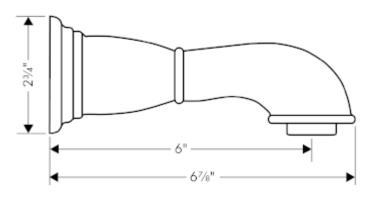

## **SPECIFICATION** SHEET - fittings

| BRAND:                         | hansgrohe     | Product Photo: |
|--------------------------------|---------------|----------------|
| ORIGIN:                        | Germany       |                |
| SERIES:                        | Swing C       |                |
| PRODUCT<br>DESCRIPTION:        | Bath Spout    |                |
| MODEL No.                      | 06088 920     |                |
| FINISH/COLOUR:                 | Rubber Bronze |                |
| DIMENSIONS:                    |               |                |
| OPTIONAL<br>MATCHING<br>PARTS: |               |                |